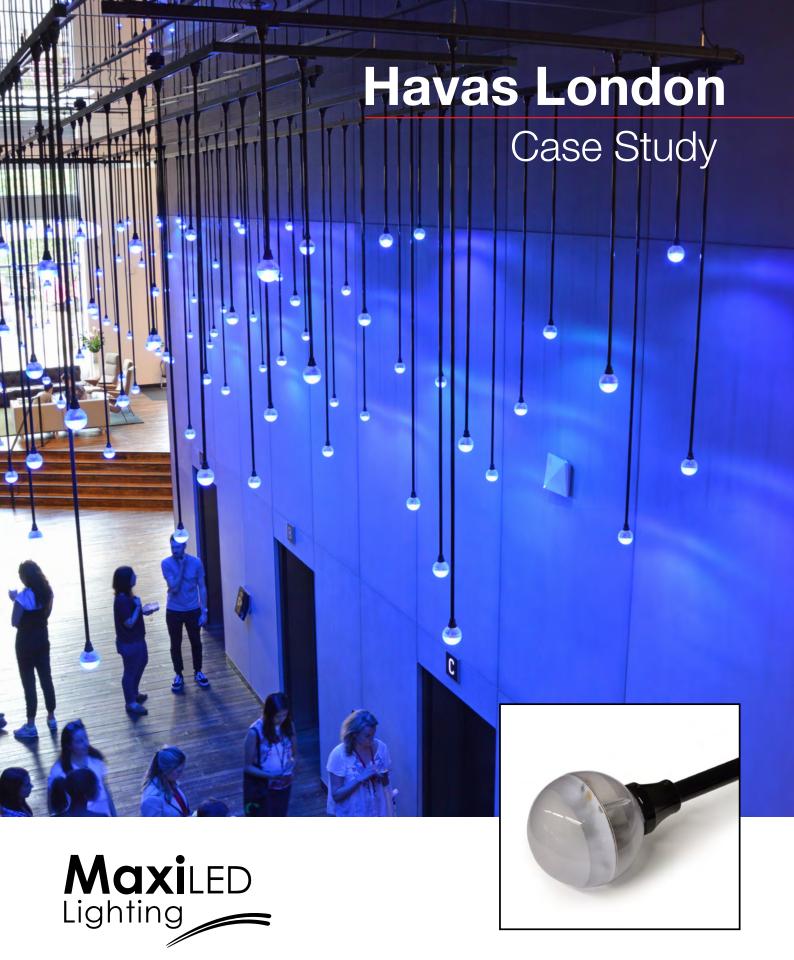

## Information

Client: Havas

Design & Commission: MaxiLED Lighting

**Location:** London

Products Used: MaxiLED Large Globe RGBW DMX Bespoke track system.

Controller Used: Pharos LPC1

# **Background**

Working alongside the architect to design and develop a unique lighting solution. Foyer lights first welcome guests to your building and set the tone of first impressions. Our solution to develop our MaxiLED Large Globe series to be powered and controlled over a track system gave us the flexability to create different depths of light which enhanced the scale of the space. This was further enhanced by the use of a reflective material choosen for the upper interior surface.

# Design

Maxiled lighting have developed this range into a unique patent pending easy installation system for low power DMX projects over any two wires 1.5 or 2.5sqmm cable. The DMX install is simply the same wiring as a static install. This project is unique, it uses 3 phase track and adaptors with 1 phase removed, the DMX is running on the back of the power through the track and tells each individual light point what to do. All drivers and control can be housed 75metres away from the lighting. Simple, clean and unique especially for any installer that is not experienced in DMX installs.