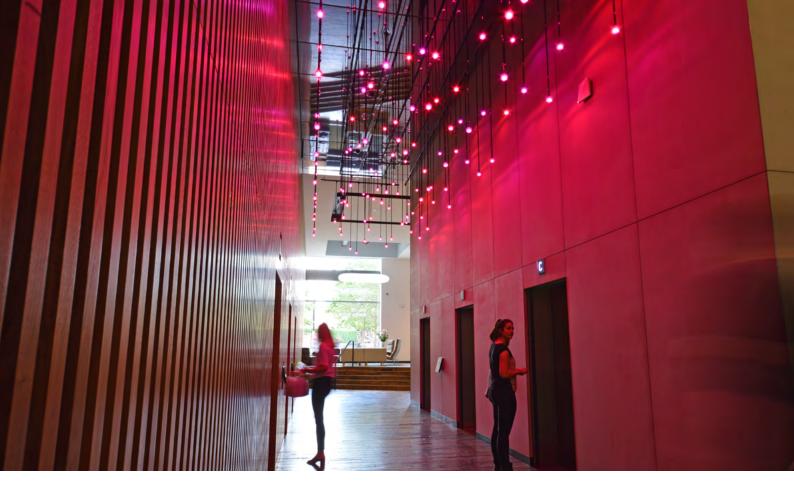

# **Background**

Working alongside the architect to design and develop a unique lighting solution. Foyer lights first welcome guests to your building and set the tone of first impressions. Our solution to develop our MaxiLED Large Globe series to be powered and controlled over a track system gave us the flexability to create different depths of light which enhanced the scale of the space. This was further enhanced by the use of a reflective material choosen for the upper interior surface.

# Design

Maxiled lighting have developed this range into a unique patent pending easy installation system for low power DMX projects over any two wires 1.5 or 2.5sqmm cable. The DMX install is simply the same wiring as a static install. This project is unique, it uses 3 phase track and adaptors with 1 phase removed, the DMX is running on the back of the power through the track and tells each individual light point what to do. All drivers and control can be housed 75metres away from the lighting. Simple, clean and unique especially for any installer that is not experienced in DMX installs.