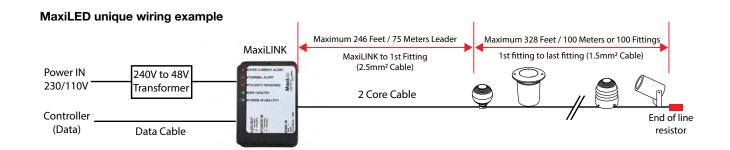

# Design

Maxiled lighting have developed this range into a unique patent pending easy installation system for low power DMX projects over any two wires 1.5 or 2.5sqmm cable. The DMX install is simply the same wiring as a static install. This project is unique, it uses 3 phase track and adaptors with 1 phase removed, the DMX is running on the back of the power through the track and tells each individual light point what to do. All drivers and control can be housed 75metres away from the lighting. Simple, clean and unique especially for any installer that is not experienced in DMX installs.