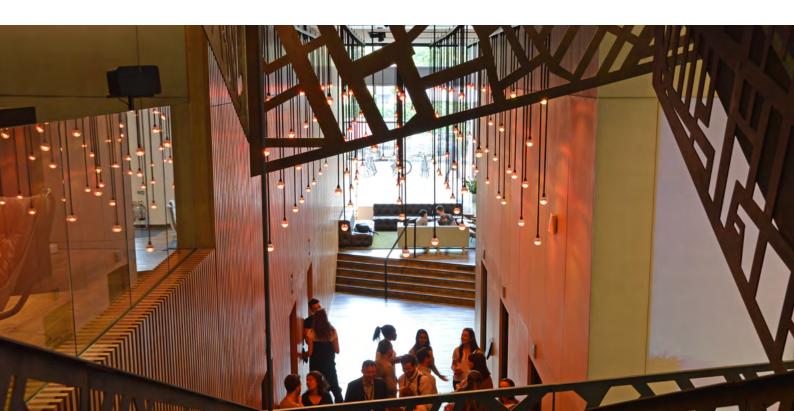

# **Background**

Working alongside the architect to design and develop a unique lighting solution. Foyer lights first welcome guests to your building and set the tone of first impressions. Our solution to develop our MaxiLED Large Globe series to be powered and controlled over a track system gave us the flexability to create different depths of light which enhanced the scale of the space. This was further enhanced by the use of a reflective material choosen for the upper interior surface.