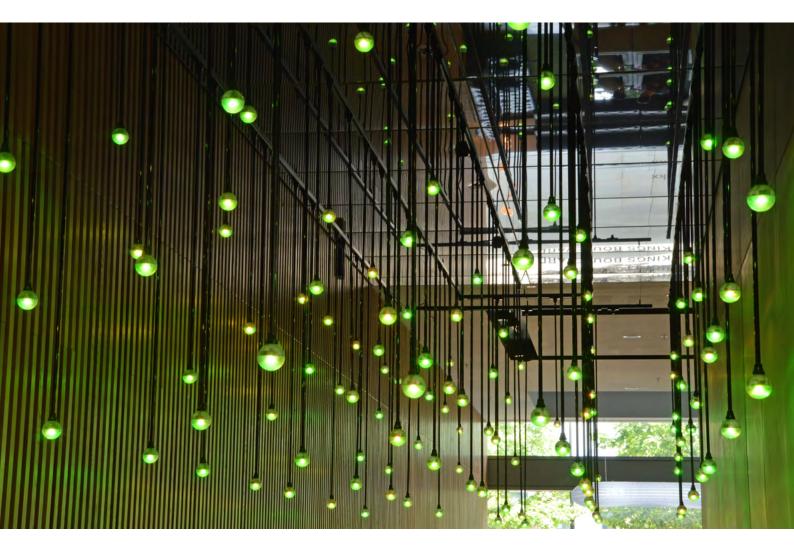

## Information

Client: Havas

Design & Commission: MaxiLED Lighting

**Location:** London

Products Used: MaxiLED Large Globe RGBW DMX Bespoke track system.

Controller Used: Pharos LPC1

# **Background**

Working alongside the architect to design and develop a unique lighting solution. Foyer lights first welcome guests to your building and set the tone of first impressions. Our solution to develop our MaxiLED Large Globe series to be powered and controlled over a track system gave us the flexability to create different depths of light which enhanced the scale of the space. This was further enhanced by the use of a reflective material choosen for the upper interior surface.

# Design

Maxiled lighting have developed this range into a unique patent pending easy installation system for low power DMX projects over any two wires 1.5 or 2.5sqmm cable. The DMX install is simply the same wiring as a static install. This project is unique, it uses 3 phase track and adaptors with 1 phase removed, the DMX is running on the back of the power through the track and tells each individual light point what to do. All drivers and control can be housed 75metres away from the lighting. Simple, clean and unique especially for any installer that is not experienced in DMX installs.