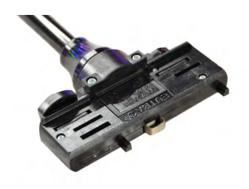

# Design

Maxiled lighting have developed this range into a unique patent pending easy installation system for low power DMX projects over any two wires 1.5 or 2.5sqmm cable. The DMX install is simply the same wiring as a static install. This project is unique, it uses 3 phase track and adaptors with 1 phase removed, the DMX is running on the back of the power through the track and tells each individual light point what to do. All drivers and control can be housed 75metres away from the lighting. Simple, clean and unique especially for any installer that is not experienced in DMX installs.