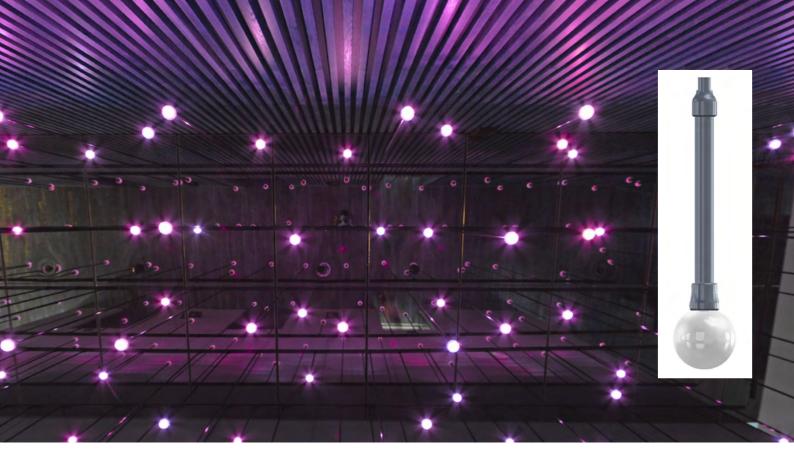

# **Background**

Working alongside the architect to design and develop a unique lighting solution. Foyer lights first welcome guests to your building and set the tone of first impressions. Our solution to develop our MaxiLED Large Globe series to be powered and controlled over a track system gave us the flexability to create different depths of light which enhanced the scale of the space. This was further enhanced by the use of a reflective material choosen for the upper interior surface.

# Design

Maxiled lighting have developed this range into a unique patent pending easy installation system for low power DMX projects over any two wires 1.5 or 2.5sqmm cable. The DMX install is simply the same wiring as a static install. This project is unique, it uses 3 phase track and adaptors with 1 phase removed, the DMX is running on the back of the power through the track and tells each individual light point what to do. All drivers and control can be housed 75metres away from the lighting. Simple, clean and unique especially for any installer that is not experienced in DMX installs.